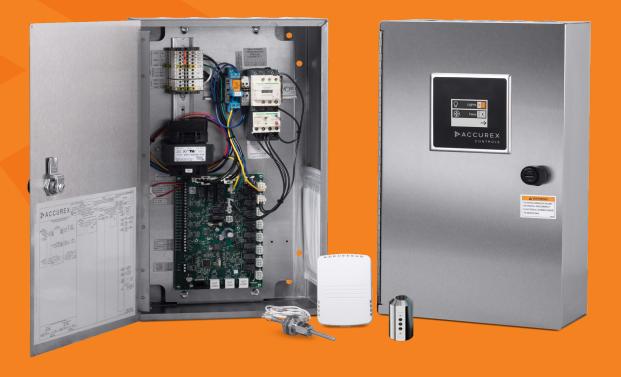

#### STREAMLINED INSTALLATION

Field wiring diagrams and clear labeling decals are mounted inside of the panel next to the wiring connection points to help guide and ease installation and start-up. With several plug-and-play connections, the system has less parts and wires to manage.

#### ADVANCED ENGINEERING

The sophisticated control unit uses the latest in printed circuit board technology, engineered for convenient installation and efficient diagnostic purposes. Options that once would have required intricate wiring are now built into the compact printed circuit board software, removing complexity and utilizing less space within the unit.

# PARTS AND CONFIGURATION