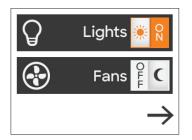

# **COMMON DISPLAY SCREENS**

The user-friendly touch screen features easy-to-read instructions for simple and concise operation. Every screen lets you easily navigate throughout the interface without confusion. Here are a few common screens.

Simple navigation and clear, straightforward graphics help you take control at the touch of a button. Innovative technology allows you to toggle the touch screen on and off with ease. This is the most common screen the operator will have access to during use.