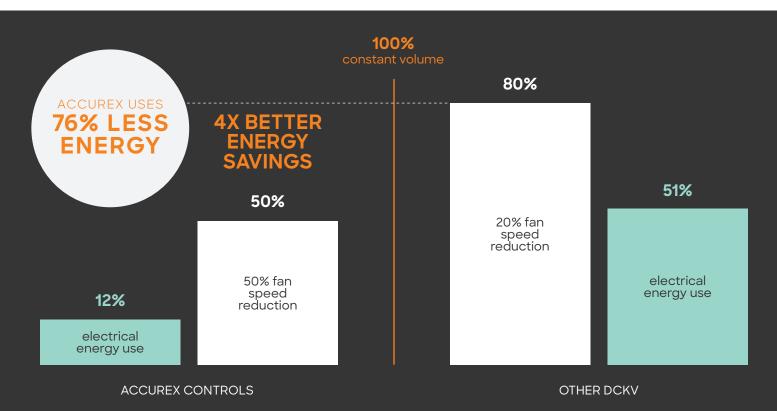

# ENERGY AND COST-SAVING VARIABLE VOLUME CONTROL

Accurex saves energy and money with industry-leading turndown capabilities, high-efficiency motors and heat sensors with optional optical sensors, and the quick response and convenience of our demand controlled kitchen ventilation (DCKV).

In conjunction with a Greenheck Vari-Green® motor and direct gas-fired make-up air units featuring our patented barometric bypass damper, our DCKV provides **50% airflow reduction leading to greater savings on gas and electric usage** of the unit.