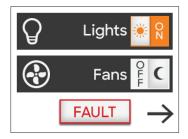

# **COMMON DISPLAY SCREENS**

The user-friendly touch screen features easy-to-read instructions for simple and concise operation. Every screen lets you easily navigate throughout the interface without confusion. Here are a few common screens.

If a complication or error occurs in the kitchen ventilation system, a FAULT alert will appear on screen, immediately notifying your staff there is a problem.

Conveniently troubleshoot directly from the touch screen without the need for a separate control board. For added security, the settings menu is password protected so only authorized users can access when needed.