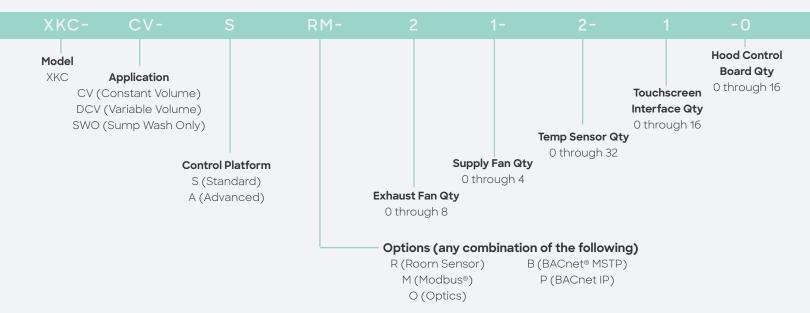

# MODEL AND OPTIONS DESIGNATION GUIDE

- Constant Volume Control (XKC-CV)
- · Variable Volume Control demand control kitchen ventilation (XKC-DCV)