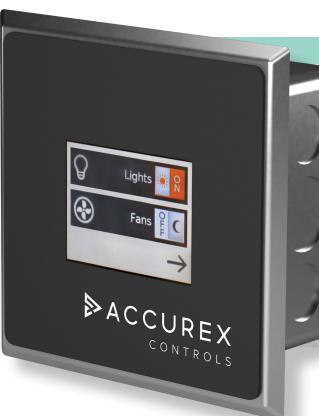

# **COMMON DISPLAY SCREENS**

The user-friendly touch screen features easy-to-read instructions for simple and concise operation. Every screen lets you easily navigate throughout the interface without confusion. Here are a few common screens.

#### ENHANCED INTERFACE

Vibrant, full-color touch screen is easy to see, simple to understand and straightforward to operate. The integrated platform allows you to navigate effortlessly through the interface using the same steps for each system connected to the control unit. Control your entire commercial kitchen ventilation system with ease with the intuitive touch screen.