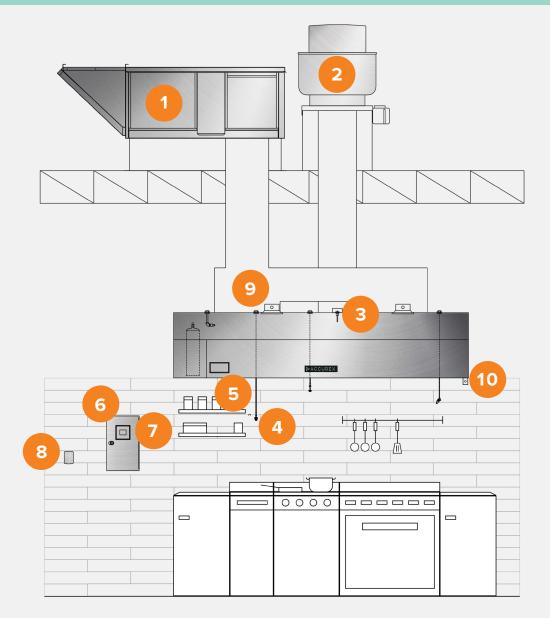

# Complete Kitchen Ventilation System Control

#### COMPLETE CONTROL

Control your entire kitchen ventilation system with ease – from fans, make-up air and lighting to all components of a constant or variable volume ventilation system. Accurex Controls platform provides greater value and utilizes high-quality products integrated seamlessly for a streamlined, efficient operation. New options such as a room thermostat allow you to customize your kitchen ventilation needs.

#### **BALANCING EASE & FLEXIBILITY**

Balance your fans easily. A single control unit can control up to eight fans for added efficiency and seamless connection throughout your commercial kitchen. Compatible with numerous fan control options, including motor starters, variable frequency drives, and high-efficiency Greenheck Vari-Green® motors.