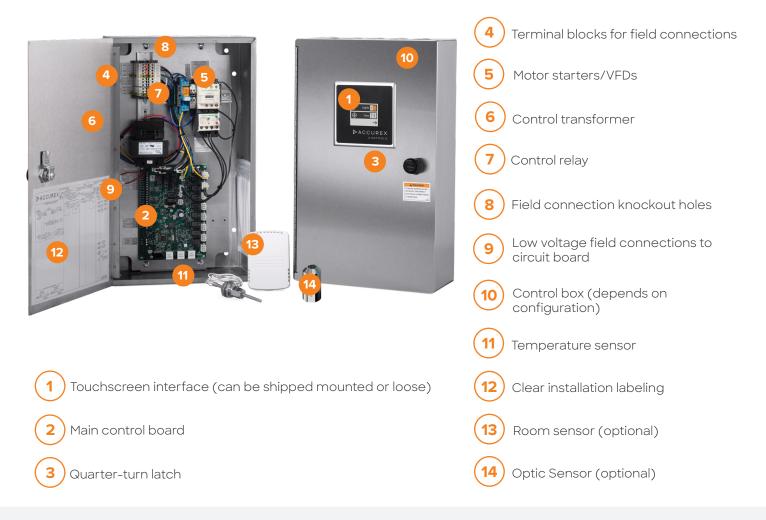

#### STREAMLINED INSTALLATION

Field wiring diagrams and clear labeling decals are mounted inside of the panel next to the wiring connection points to help guide and ease installation and start-up. With several plug-and-play connections, the system has less parts and wires to manage.

#### ADVANCED ENGINEERING

The sophisticated control unit uses the latest in printed circuit board technology, engineered for convenient installation and efficient diagnostic purposes. Options that once would have required intricate wiring are now built into the compact printed circuit board software, removing complexity and utilizing less space within the unit.

# PARTS AND CONFIGURATION