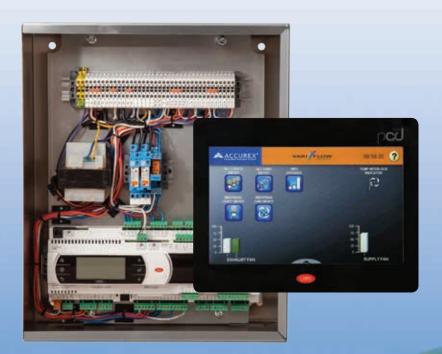

#### **User Interface**

#### Touch Screen

- An intuitive, high-resolution touchscreen user interface with a simple tablet-based navigation.
- Independent fan and light control to consolidate systems and maximize both first cost and operating cost savings.
- Live system operation dashboard to monitor energy savings throughout the day as well as historical trending.